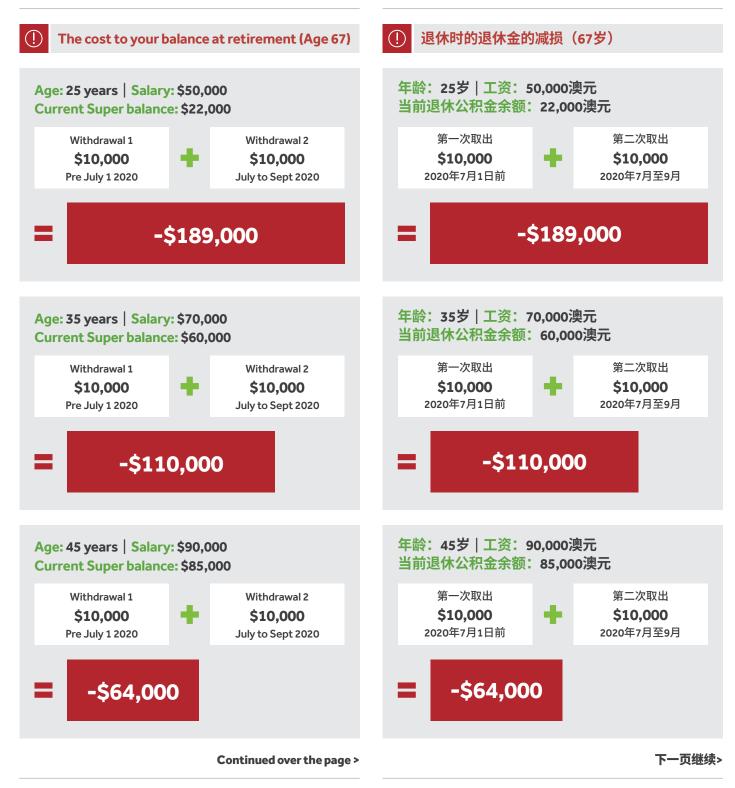

- 计算是为了举例的目的,并且基于某些假设,包括但不限于:
- 1. 积累阶段假设默认增长(Cbus MySuper)选项。
- 2.手册会员有4个单位的违约保险。
- 3. 假设长期消费物价指数为2.5%,生活水平为年1%。

过去的业绩并不是衡量未来业绩的可靠指标。在做出任何财务决策之前, 请务必考虑您自己的财务状况、目标和需求。

#### **CHINESE SIMPLIFIED**

现在从您的退休公积金取出2万澳元会 对你的最终退休金总额产生**重大影响**。 举个例子: