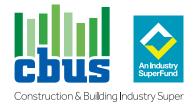

Continued over the page >

下一页继续>

Taking \$20,000 from your super now can have a **significant effect** on your balance come retirement. To illustrate:

The calculation is provided for illustration purpose and is based on certain assumptions including, but not limited to, the following:

- 1. Assumes default Growth (Cbus MySuper) option during the accumulation phase.
- 2. Default insurance cover of 4 units for Manual members.

3. Assumes long-term CPI at 2.5% and rise in living standard at 1% p.a. Past performance is not a reliable indicator of future performance. You should look at your own financial position, objectives and requirements before making any financial decisions.